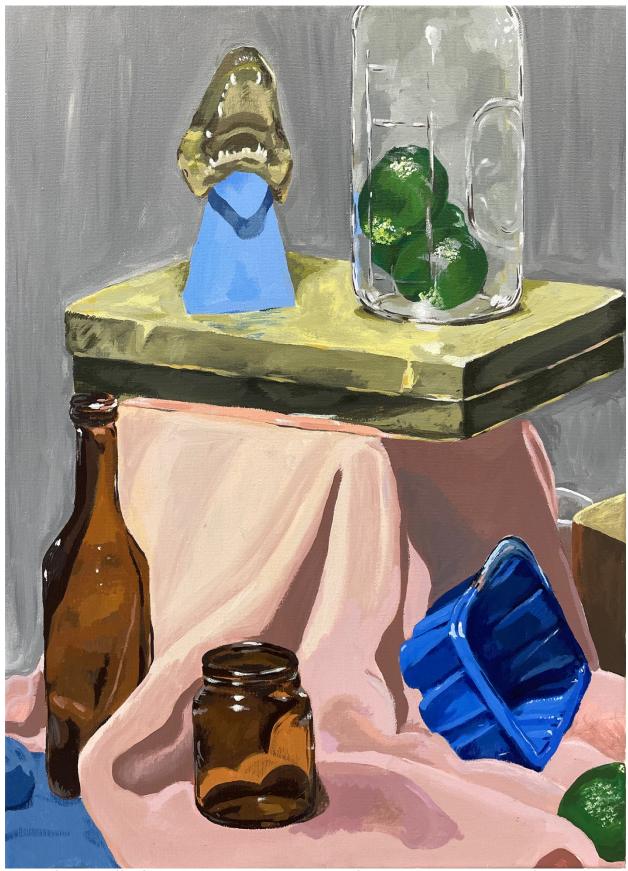

## Nathan Perry | Student Work

Film Still Color Mood Alteration, Art 132: 2D Design, Acrylic on Bristol, 6 x 12 inches, 2020

Midterm Still Life, Art 233: Intro Painting, Acrylic on canvas, 20 x 16 inches, 2023