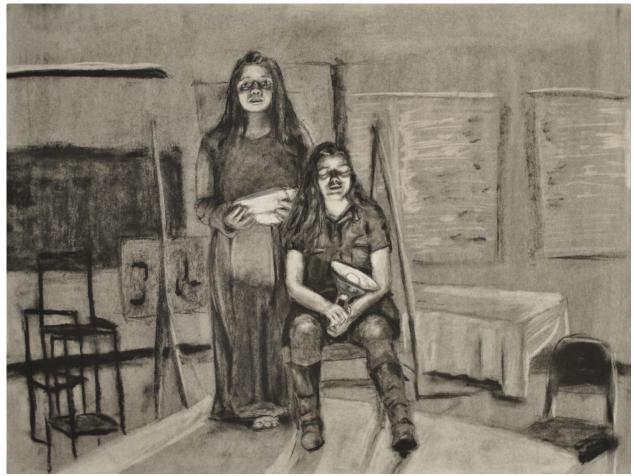

## Nathan Perry | Student Work

Single Figure in 2 Poses (Final), Art 231: Life Drawing, Charcoal on paper, 18 x 24 inches, 2019

Master Copy Collage, Art 131: Intro Drawing, Ink and Collaged Paper,12 x 9 inches, 2018