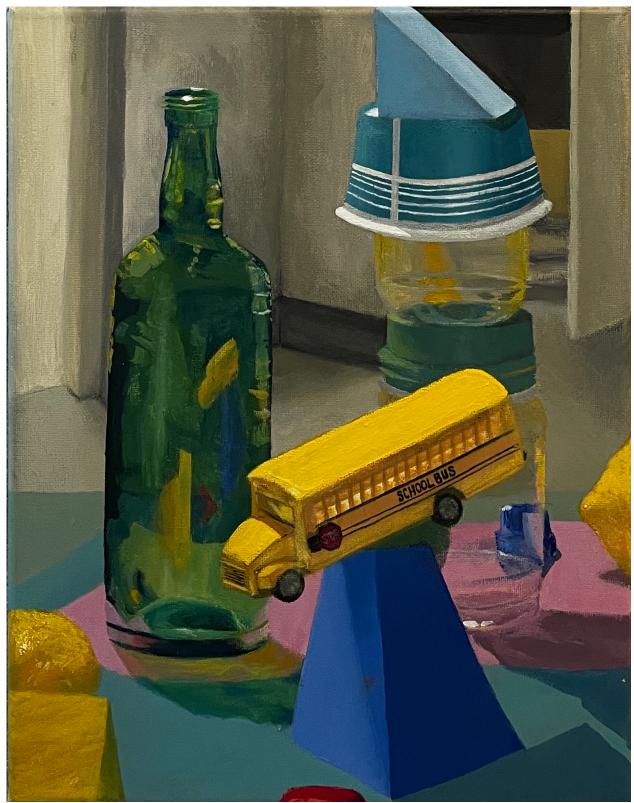

## Nathan Perry | Student Work

Film Still Color Mood Alteration, Art 132: 2D Design, Acrylic on Bristol, 6 x 12 inches, 2020

Midterm Still Life, Art 233: Intro Painting, Acrylic on canvas, 20 x 16 inches, 2023