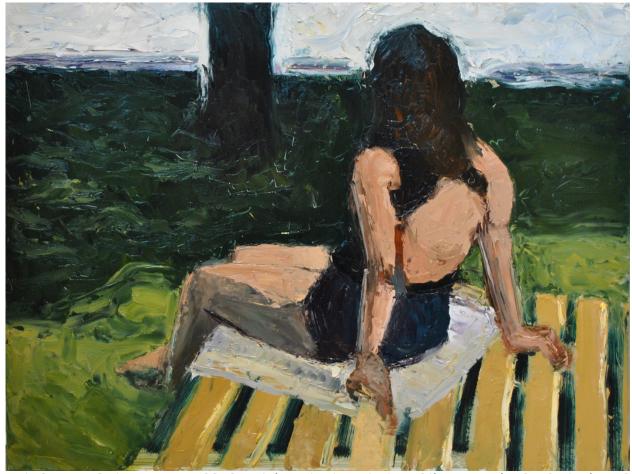

## Nathan Perry | Student Work

Plein Air Set-Up: Swimmer, Art 493: Special Topics in Painting, Oil on panel, 18 x 24 inches, 2019.