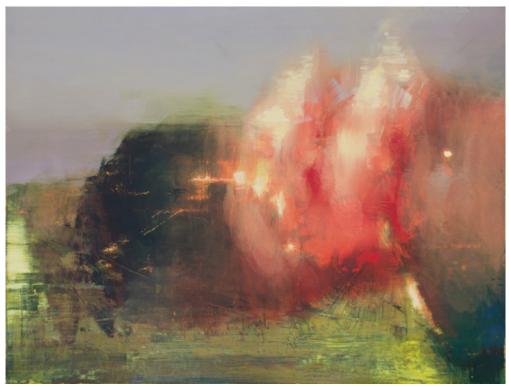

Snowy Font, Oil on panel, 9 x 12 inches, 2019

Reservoir Falls, Oil on wood, 11 1/2 x 16 inches, 2018

Mystic: Nocturne, Oil and Enamel on Panel, 9 x 12 inches, 2015

Refiner's Fires, Oil and enamel on panel, 33 7/8 x 33 7/8 inches, 2019