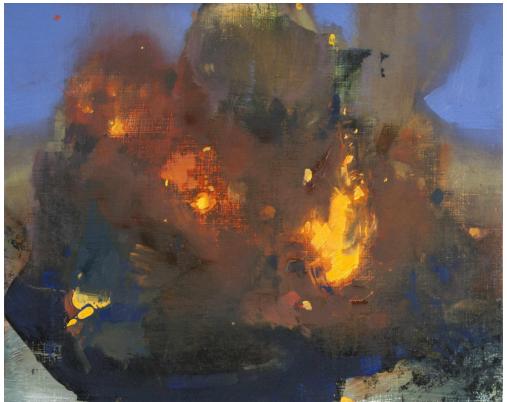

Snowy Font, Oil on panel, 9 x 12 inches, 2019

Reservoir Falls, Oil on wood, 11 1/2 x 16 inches, 2018

Mystic: Nocturne, Oil and Enamel on Panel, 9 x 12 inches, 2015

Refiner's Fires, Oil and enamel on panel, 33 7/8 x 33 7/8 inches, 2019