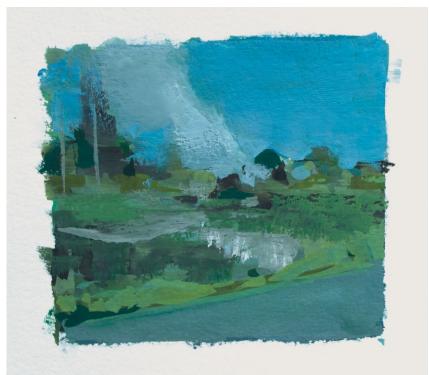

Flight, Oil on wood, 9 x 12 inches, 2014

Black Lake, Oil, acrylic, and enamel on panel, 46 x 62 inches, 2014

Marshland, Oil on linen panel, 7 1/2 x 7 3/8 inches, 2019

Canyon Approach, Oil and acrylic on wood, 12 x 12 inches, 2015