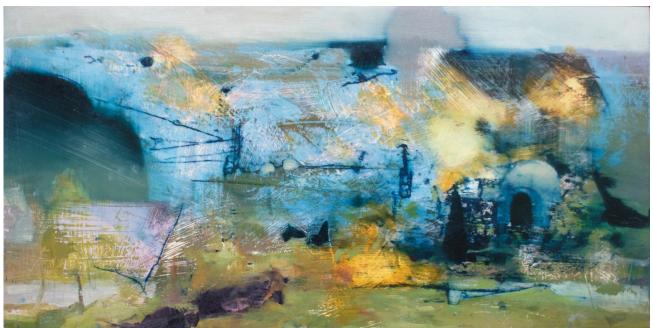

Hovel II, Oil on wood, 12 x 24 inches, 2015

Outskirts, Oil on wood, 12 x 12 inches, 2019

Great Golden Signals, Oil, acrylic, enamel, and chalk on panel, 46 x 62 inches, 2018

Glowing Array, Oil and enamel on wood, 8 x 11 5/8 inches, 2019