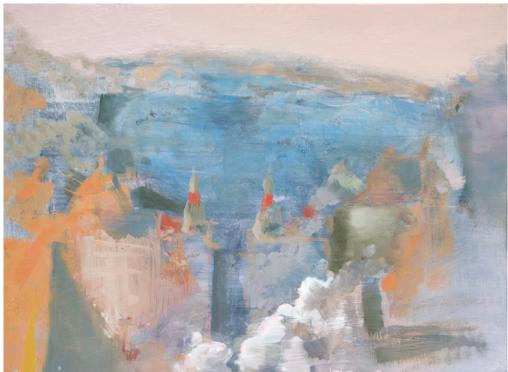

River Hovel, Oil on panel, 22 x 25 1/2 inches, 2019

Hovel, Oil and enamel on panel, 47 <sup>3</sup>/<sub>4</sub> x 41 <sup>3</sup>/<sub>4</sub> inches, 2014

Illumination, Oil and Enamel on Panel, 12 x 16 inches, 2014