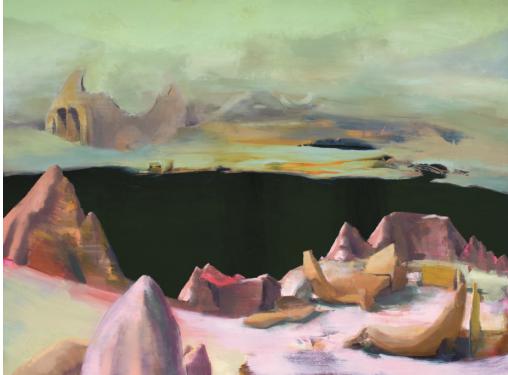

Flight, Oil on wood, 9 x 12 inches, 2014

Black Lake, Oil, acrylic, and enamel on panel, 46 x 62 inches, 2014

Marshland, Oil on linen panel, 7 1/2 x 7 3/8 inches, 2019

Canyon Approach, Oil and acrylic on wood, 12 x 12 inches, 2015