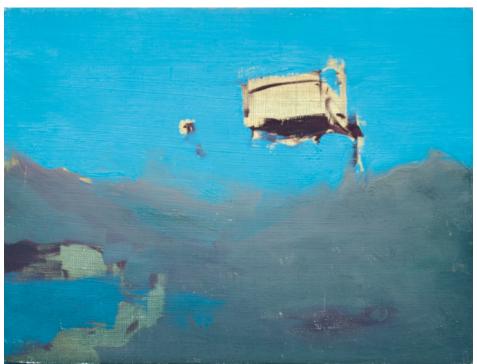

Hovel II, Oil on wood, 12 x 24 inches, 2015

Outskirts, Oil on wood, 12 x 12 inches, 2019

Great Golden Signals, Oil, acrylic, enamel, and chalk on panel, 46 x 62 inches, 2018

Glowing Array, Oil and enamel on wood, 8 x 11 5/8 inches, 2019