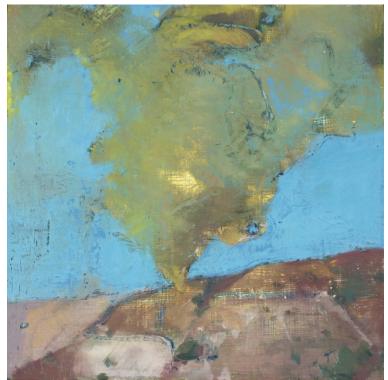

Snowy Font, Oil on panel, 9 x 12 inches, 2019

Reservoir Falls, Oil on wood, 11 1/2 x 16 inches, 2018

Mystic: Nocturne, Oil and Enamel on Panel, 9 x 12 inches, 2015

Refiner's Fires, Oil and enamel on panel, 33 7/8 x 33 7/8 inches, 2019