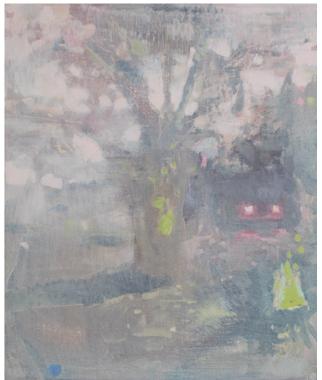

Misty Overgrowth, Oil on linen panel, 12 x 10 inches, 2018

Tiny Fires II (Slimer), Oil on panel, 8 x 10 inches, 2016

Southern Signal, Gouache on Paper, 4 x 4 inches, 2019

Western Signal, Oil on wood, 12 x 12 inches, 2017