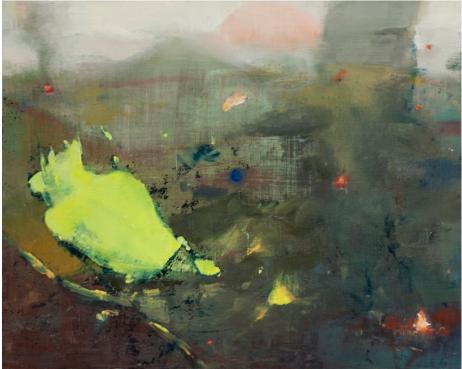

River Hovel, Oil on panel, 22 x 25 1/2 inches, 2019

Hovel, Oil and enamel on panel, 47 <sup>3</sup>/<sub>4</sub> x 41 <sup>3</sup>/<sub>4</sub> inches, 2014

Illumination, Oil and Enamel on Panel, 12 x 16 inches, 2014