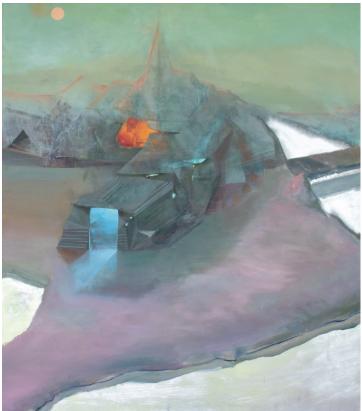

River Hovel, Oil on panel, 22 x 25 1/2 inches, 2019

Hovel, Oil and enamel on panel, 47 <sup>3</sup>/<sub>4</sub> x 41 <sup>3</sup>/<sub>4</sub> inches, 2014

Illumination, Oil and Enamel on Panel, 12 x 16 inches, 2014