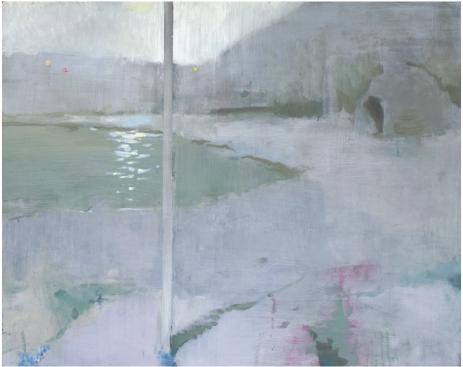

River Hovel, Oil on panel, 22 x 25 1/2 inches, 2019

Hovel, Oil and enamel on panel, 47 <sup>3</sup>/<sub>4</sub> x 41 <sup>3</sup>/<sub>4</sub> inches, 2014

Illumination, Oil and Enamel on Panel, 12 x 16 inches, 2014