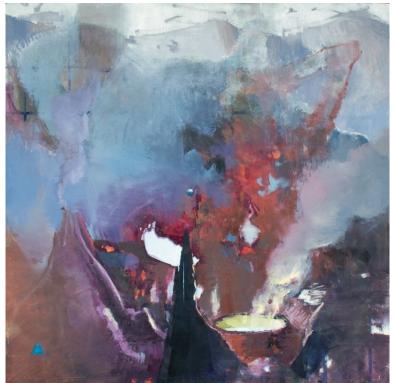

Snowy Font, Oil on panel, 9 x 12 inches, 2019

Reservoir Falls, Oil on wood, 11 1/2 x 16 inches, 2018

Mystic: Nocturne, Oil and Enamel on Panel, 9 x 12 inches, 2015

Refiner's Fires, Oil and enamel on panel, 33 7/8 x 33 7/8 inches, 2019