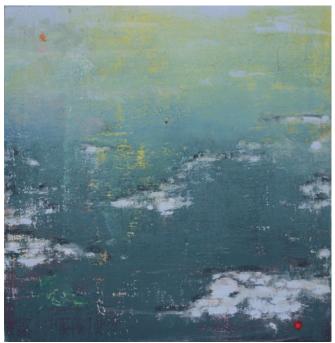

Snowy Font, Oil on panel, 9 x 12 inches, 2019

Reservoir Falls, Oil on wood, 11 1/2 x 16 inches, 2018

Mystic: Nocturne, Oil and Enamel on Panel, 9 x 12 inches, 2015

Refiner's Fires, Oil and enamel on panel, 33 7/8 x 33 7/8 inches, 2019