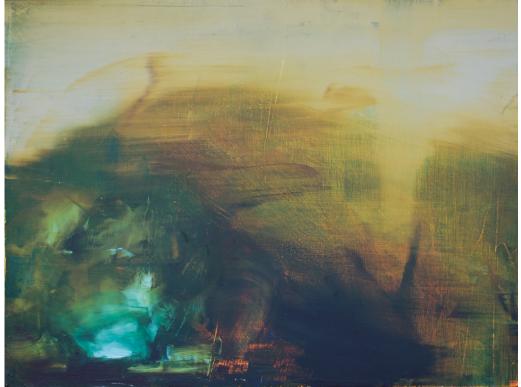

Snowy Font, Oil on panel, 9 x 12 inches, 2019

Reservoir Falls, Oil on wood, 11 1/2 x 16 inches, 2018

Mystic: Nocturne, Oil and Enamel on Panel, 9 x 12 inches, 2015

Refiner's Fires, Oil and enamel on panel, 33 7/8 x 33 7/8 inches, 2019